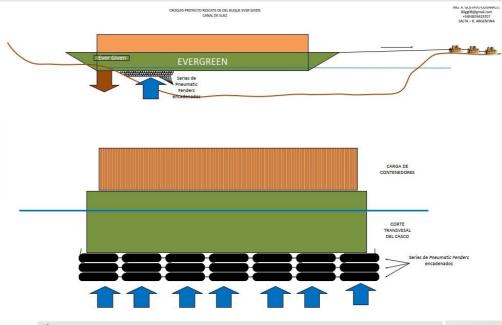

#### **EVER GIVEN >2000 TIPS**

that is pulled under ship hall and pressurized by air form compressors.

Material could be after reused localy for fishing farming ponds.

Material used is membrane used for water insulation of roofs and tunnels or garbage land fills and building water dames and smaller lakes.