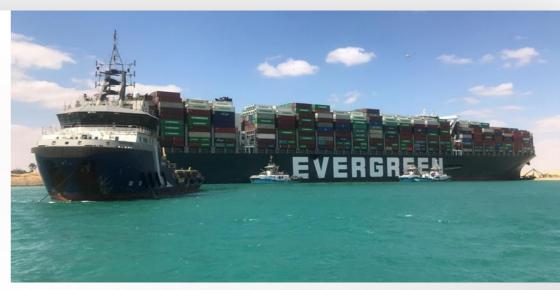

# **EVER GIVEN IN SUEZ CANAL**

#### **GROUNDING SITUATION:**

- 21,000 TEU container vessel
  - Length 400 meters
  - Width 58 meters
  - High 45 meters
- Aground in the Suez Canal
  - At the southern single lane traffic part of the Canal
  - 3 nm from Suez
  - Blocking the Canal
- Fore peak tank and bow thruster room flooded as a result of the grounding.
- Initial refloating attempts failed.