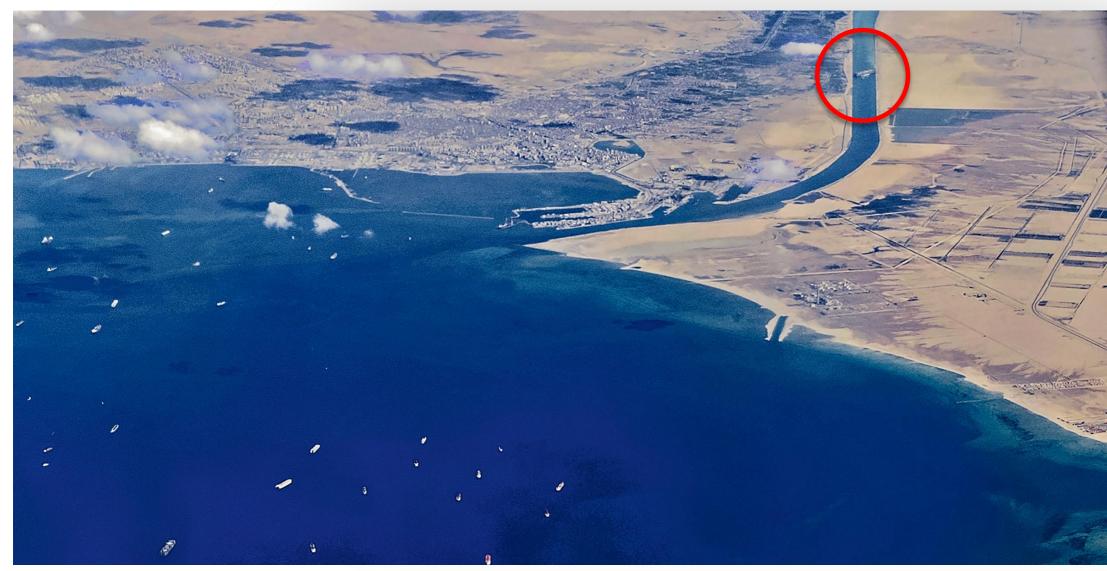

#### **GROUNDING SITUATION:**

- 21,000 TEU container vessel
  - Length 400 meters
  - Width 58 meters
  - High 45 meters
- Aground in the Suez Canal
  - At the southern single lane traffic part of the Canal
  - 3 nm from Suez
  - Blocking the Canal
- Fore peak tank and bow thruster room flooded as a result of the grounding.
- Initial refloating attempts failed.