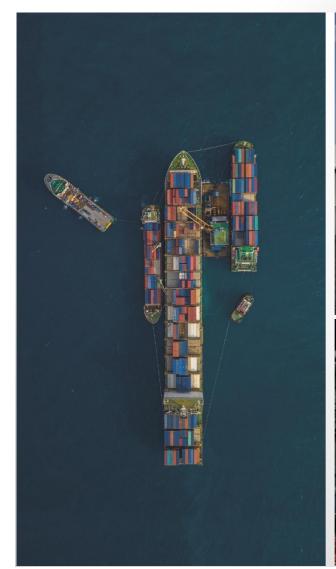

# **EVER GIVEN IN SUEZ CANAL**

#### **EVER GIVEN**

#### **GROUNDING SITUATION:**

- 21,000 TEU container vessel
  - Length 400 meters
  - Width 58 meters
  - High 45 meters
- Aground in the Suez Canal
  - At the southern single lane traffic part of the Canal
  - 3 nm from Suez
  - Blocking the Canal
- Fore peak tank and bow thruster room flooded as a result of the grounding.
- Initial refloating attempts failed.