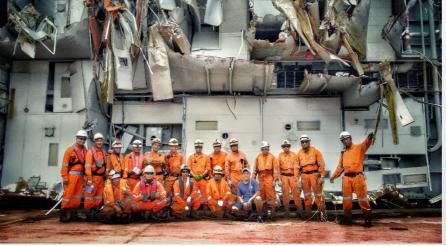

#### **EVER GIVEN >2000 TIPS**

that is pulled under ship hall and pressurized by air form compressors.

Material could be after reused localy for fishing farming ponds.

Material used is membrane used for water insulation of roofs and tunnels or garbage land fills and building water dames and smaller lakes.