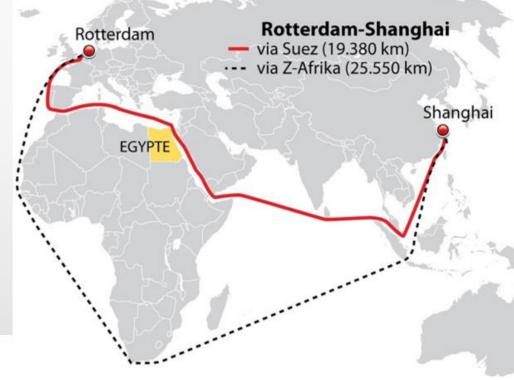

## **SUEZ CANAL**

- Length 193 km;
- Opened in 1869;
- Dredging / extension works in 2015;
- Number of ships passing the canal +/- 20.000 a year.