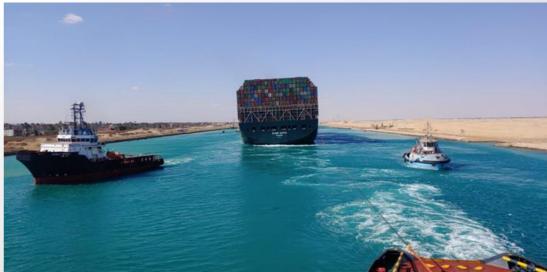

# **EVER GIVEN IN SUEZ CANAL**

#### **GROUNDING SITUATION:**

- 21,000 TEU container vessel
  - Length 400 meters
  - Width 58 meters
  - High 45 meters
- Aground in the Suez Canal
  - At the southern single lane traffic part of the Canal
  - 3 nm from Suez
  - Blocking the Canal
- Fore peak tank and bow thruster room flooded as a result of the grounding.
- Initial refloating attempts failed.