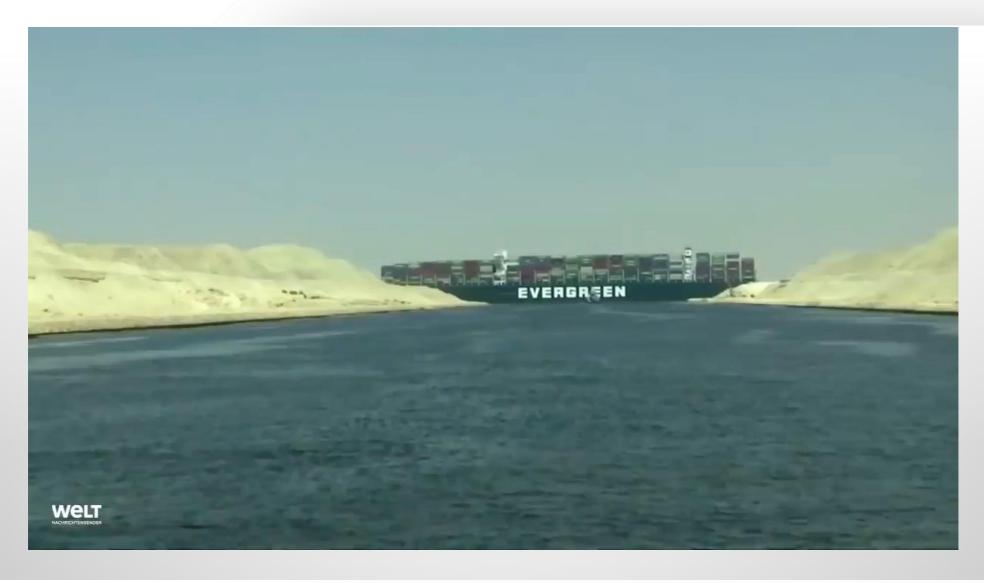

# **EVER GIVEN IN SUEZ CANAL**

#### **GROUNDING SITUATION:**

- 21,000 TEU container vessel
  - Length 400 meters
  - Width 58 meters
  - High 45 meters
- Aground in the Suez Canal
  - At the southern single lane traffic part of the Canal
  - 3 nm from Suez
  - Blocking the Canal
- Fore peak tank and bow thruster room flooded as a result of the grounding.
- Initial refloating attempts failed.