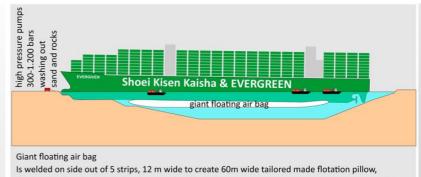

#### **EVER GIVEN >2000 TIPS**

that is pulled under ship hall and pressurized by air form compressors.

Material could be after reused localy for fishing farming ponds.

Material used is membrane used for water insulation of roofs and tunnels or garbage land fills and building water dames and smaller lakes.