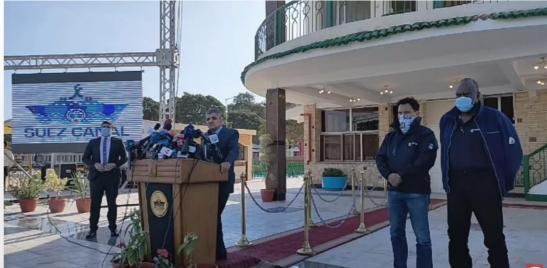

# **EVER GIVEN IN SUEZ CANAL**

#### **EVER GIVEN**

#### **GROUNDING SITUATION:**

- 21,000 TEU container vessel
  - Length 400 meters
  - Width 58 meters
  - High 45 meters
- Aground in the Suez Canal
  - At the southern single lane traffic part of the Canal
  - 3 nm from Suez
  - Blocking the Canal
- Fore peak tank and bow thruster room flooded as a result of the grounding.
- Initial refloating attempts failed.