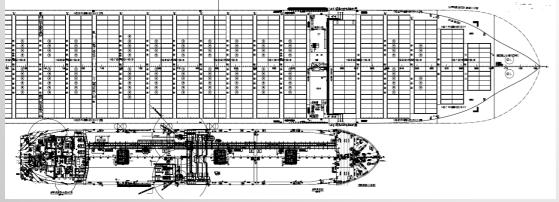

# **EVER GIVEN IN SUEZ CANAL**

#### **EVER GIVEN**

#### **GROUNDING SITUATION:**

- 21,000 TEU container vessel
  - Length 400 meters
  - Width 58 meters
  - High 45 meters
- Aground in the Suez Canal
  - At the southern single lane traffic part of the Canal
  - 3 nm from Suez
  - Blocking the Canal
- Fore peak tank and bow thruster room flooded as a result of the grounding.
- Initial refloating attempts failed.