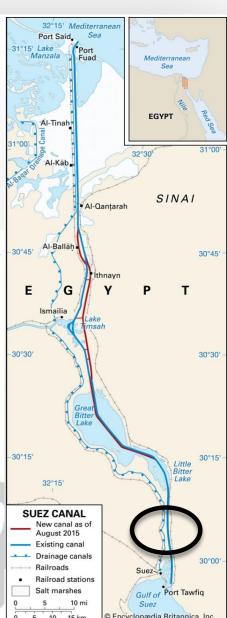

## **SUEZ CANAL**

- Length 193 km;
- Opened in 1869;
- Dredging / extension works in 2015;
- Number of ships passing the canal +/- 20.000 a year.

#### **GROUNDING SITUATION:**

- 21,000 TEU container vessel
  - Length 400 meters
  - Width 58 meters
  - High 45 meters
- Aground in the Suez Canal
  - At the southern single lane traffic part of the Canal
  - 3 nm from Suez
  - Blocking the Canal
- Fore peak tank and bow thruster room flooded as a result of the grounding.
- Initial refloating attempts failed.